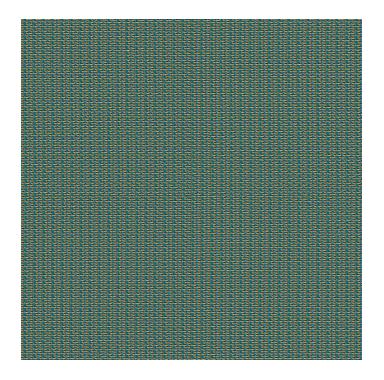

# **Intermix Shift**

Blue-Gold KR13

Materials are displayed for reference and may vary by screen and print quality. Please refer to a physical sample for actual color and detail

Red-Blue KR12

#### Steelcase Intermix Shift